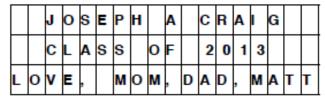

## COUGAR PRIDE Memory Brick Order Form

Your message may include up to 3 lines of type for an 4"x8" brick, with 18 characters per line including punctuation and spacing.

4"x8" SAMPLE BRICK ORDER - ONE CHARACTER PER BOX