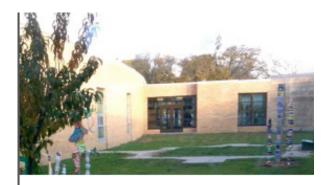

## Show your **Craig Cougar**Pride by ordering a Memory Brick

Your name will become a permanent part of the Cougar Pride Path in the Craig Sculpture Garden

The Cougar Pride path will be established as a permanent walk way through the Craig Sculpture Garden located in the interior courtyard. The sculpture garden was established in 2007. There are several student and staff works of art on permanent view. Additional temporary installations will keep the Craig Sculpture Garden continually fresh.